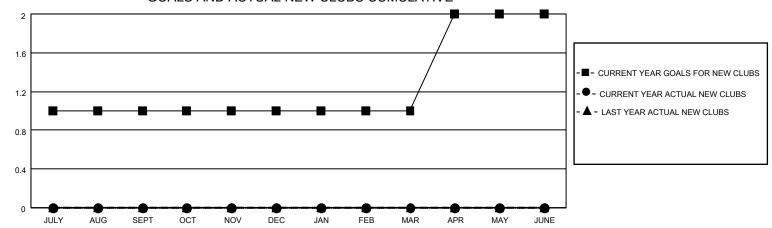

### GOALS AND ACTUAL NEW CLUBS CUMULATIVE

### District 33 N

| Clubs         |               |             |               | Members               |                        |                         |                                                    |  |
|---------------|---------------|-------------|---------------|-----------------------|------------------------|-------------------------|----------------------------------------------------|--|
|               | RESULTS FOR   | R 2020-2021 |               | RESULTS FOR 2020-2021 |                        |                         |                                                    |  |
| QUARTER       | NEW CLUB GOAL | NEW CLUBS   | DROPPED CLUBS | QUARTER MEME          | BER GROWTH NET<br>GOAL | MEMBER GROWTH<br>ACTUAL | DROPPED<br>MEMBERS ACTUAL<br>(including transfers) |  |
| JULY/AUG/SEPT | 1             | 0           | 0             | JULY/AUG/SEPT         | 15                     | 11                      | 33                                                 |  |
| OCT/NOV/DEC   | 0             | 0           | 0             | OCT/NOV/DEC           | 20                     | 7                       | 20                                                 |  |
| JAN/FEB/MAR   | 0             | 0           | 0             | JAN/FEB/MAR           | 25                     | 0                       | 0                                                  |  |
| APR/MAY/JUNE  | 1             | 0           | 0             | APR/MAY/JUNE          | 25                     | 0                       | 0                                                  |  |