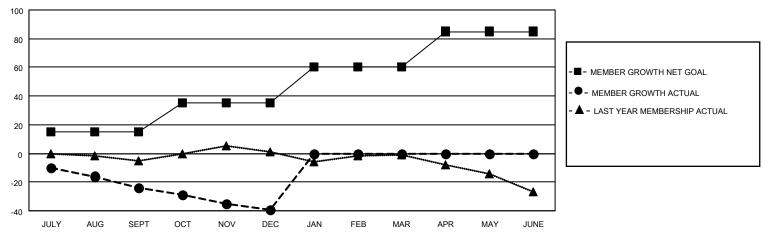

#### GOALS AND ACTUAL MEMBERS CUMULATIVE

| DROPPED CLUBS: 0 |    | 8 CLUBS OF 40 ADDED 1 OR MORE<br>NEW MEMBERS | GENDER DISTRIBUTION             |              |     |
|------------------|----|----------------------------------------------|---------------------------------|--------------|-----|
|                  |    | NEW MEMBERS                                  | MALE                            | 734 (62.47%) |     |
|                  |    |                                              | FEMALE                          | 441 (37.53%) |     |
| DROPPED MEMBERS  |    |                                              |                                 | , ,          |     |
| DECEASED         | 9  | CLICK HERE FOR CUMULATIVE                    | TOTAL FAMILY UNIT MEMBERS       |              | 142 |
| CLUB CANCELLED 0 |    | MEMBERSHIP DATA                              |                                 |              | 70  |
| OTHER            | 44 |                                              | FAMILY MEMBERS PAYING HALF DUES |              | 72  |
| TOTAL            | 53 |                                              | DOLO                            |              |     |

### District 33 N

| Clubs         |               |             |               | Members               |                        |                         |                                                    |  |
|---------------|---------------|-------------|---------------|-----------------------|------------------------|-------------------------|----------------------------------------------------|--|
|               | RESULTS FOR   | R 2020-2021 |               | RESULTS FOR 2020-2021 |                        |                         |                                                    |  |
| QUARTER       | NEW CLUB GOAL | NEW CLUBS   | DROPPED CLUBS | QUARTER MEME          | BER GROWTH NET<br>GOAL | MEMBER GROWTH<br>ACTUAL | DROPPED<br>MEMBERS ACTUAL<br>(including transfers) |  |
| JULY/AUG/SEPT | 1             | 0           | 0             | JULY/AUG/SEPT         | 15                     | 11                      | 33                                                 |  |
| OCT/NOV/DEC   | 0             | 0           | 0             | OCT/NOV/DEC           | 20                     | 7                       | 20                                                 |  |
| JAN/FEB/MAR   | 0             | 0           | 0             | JAN/FEB/MAR           | 25                     | 0                       | 0                                                  |  |
| APR/MAY/JUNE  | 1             | 0           | 0             | APR/MAY/JUNE          | 25                     | 0                       | 0                                                  |  |